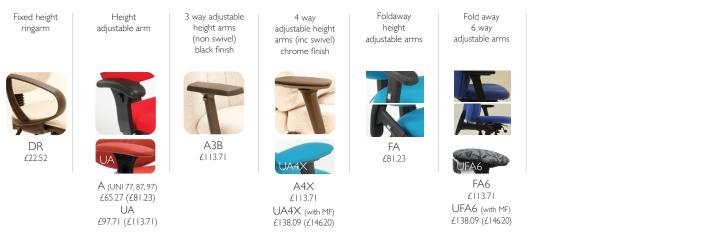

|
| 4      | Halcyon (Aspen, Cedar and Blossom), Hemp, Hi Tech(anti static), Kyoto, Mainline Twist, Oceanic, Sumi, Synergy |
| 5      | 24/7 +, 24/7 Flax, Aquarius, Blazer, Intervene (Plain and Texture), Regent, Silk, Track                       |
| 6      | Craggan Flax, Deca, Yoredale,                                                                                 |
| 7      |                                                                                                               |
| 8      | Synergy Quilt 170 (channel, chevron and hourglass), Vintage                                                   |

### assembly of boxed chairs



### mechanisms / undercarriage and other options



#### Seat options



#### Arm options



#### Base options



Extra personalisations

#### Sacral Duo upholstered Outside back UPH Pneumatic Mechanical Pneumatic pump Thoracic pump Headrest Heavy duty Anti static pump lumbar pump lumbar 2 way and mechanical headrest for seat & back for plastics dissapates static adjustable lumbar 2 way lumbar CODE: U CODE: SP CODE: LP CODE: L2 CODE: L2 LP CODE: TP CODE: HR2 CODE: HR CODE: DU CODE: AS £41.40 £41.40 £82.81 £124.21 £41.40 £81.23 £138.09 £41.40 £20.06 £162.45 (with MF £89.35) (with MF £146.20) (Special fabric required)

### parts price list

|     | CASTORS     |                                                               | EACH   | X5      |
|-----|-------------|---------------------------------------------------------------|--------|---------|
|     | ICCAS0007   | CASTOR/50MM