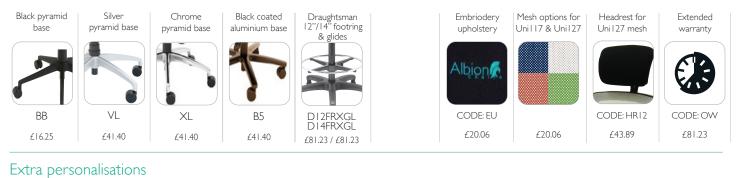

|
| 4      | Halcyon (Aspen, Cedar and Blossom), Hemp, Hi Tech(anti static), Kyoto, Mainline Twist, Oceanic, Sumi, Synergy |
| 5      | 24/7 +, 24/7 Flax, Aquarius, Blazer, Intervene (Plain and Texture), Regent, Silk, Track                       |
| 6      | Craggan Flax, Deca, Yoredale,                                                                                 |
| 7      |                                                                                                               |
| 8      | Synergy Quilt 170 (channel, chevron and hourglass), Vintage                                                   |

### assembly of boxed chairs



### mechanisms / undercarriage and other options



#### Seat options



#### Arm options



#### Base options



Extra personalisations

#### Sacral Duo upholstered Outside back UPH Pneumatic Mechanical Pneumatic pump Thoracic pump Headrest Heavy duty Anti static pump lumbar pump lumbar 2 way and mechanical headrest for seat & back for plastics dissapates static adjustable lumbar 2 way lumbar CODE: U CODE: SP CODE: LP CODE: L2 CODE: L2 LP CODE: TP CODE: HR2 CODE: HR CODE: DU CODE: AS £41.40 £41.40 £82.81 £124.21 £41.40 £81.23 £138.09 £41.40 £20.06 £162.45 (with MF £89.35) (with MF £146.20) (Special fabric required)

### parts price list

|     | CASTORS     |                                                               | EACH   | X5      |
|-----|-------------|---------------------------------------------------------------|--------|---------|
|     | ICCAS0007   | CASTOR/50MM WHEEL/42 MM DIA/11MM