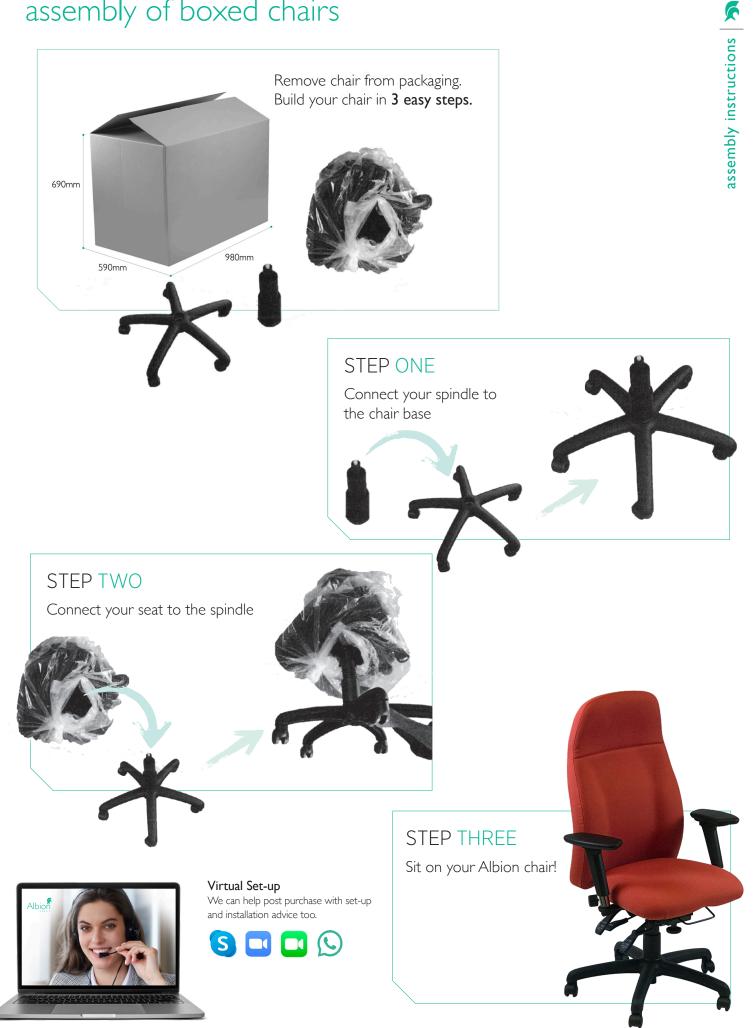

### assembly of boxed chairs

If we deliver to your premises, you will receive your delivery free as normal but there may need to be assembly. If we deliver in person the chair will be fully assembled. If we deliver in a box or on a pallet, the spindle and base will need to be assembled. (See page 51 for assembly details). If we deliver on your behalf to your end user it will be charged at £25/chair for a business address and £40/chair if to end user home address; the end user will have to assemble the spindle/base. If you are unsure please call the sales office to confirm your price. (See page 51 for assembly details)