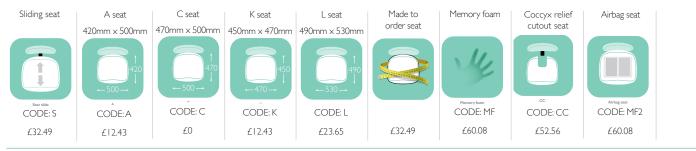

|
| 4      | Halcyon (Aspen, Cedar and Blossom), Hemp, Hi Tech(anti static), Kyoto, Mainline Twist, Oceanic, Sumi, Synergy |
| 5      | 24/7 +, 24/7 Flax, Aquarius, Blazer, Intervene (Plain and Texture), Regent, Silk, Track                       |
| 6      | Craggan Flax, Deca, Yoredale,                                                                                 |
| 7      |                                                                                                               |
| 8      | Synergy Quilt 170 (channel, chevron and hourglass), Vintage                                                   |

### assembly of boxed chairs



### mechanisms / undercarriage and other options



#### Seat options



#### Arm options



#### Base options



Extra personalisations

#### Sacral Duo upholstered Outside back UPH Pneumatic Mechanical Pneumatic pump Thoracic pump Headrest Heavy duty Anti static pump lumbar pump lumbar 2 way and mechanical headrest for seat & back for plastics dissapates static adjustable lumbar 2 way lumbar CODE: U CODE: SP CODE: LP CODE: L2 CODE: L2 LP CODE: TP CODE: HR2 CODE: HR CODE: DU CODE: AS £41.40 £41.40 £82.81 £124.21 £41.40 £81.23 £138.09 £41.40 £20.06 £162.45 (with MF £89.35) (with MF £146.20) (Special fabric required)

### parts price list

|     | CASTORS     |                                                               | EACH   | X5      |
|-----|-------------|---------------------------------------------------------------|--------|---------|
|     | ICCAS0