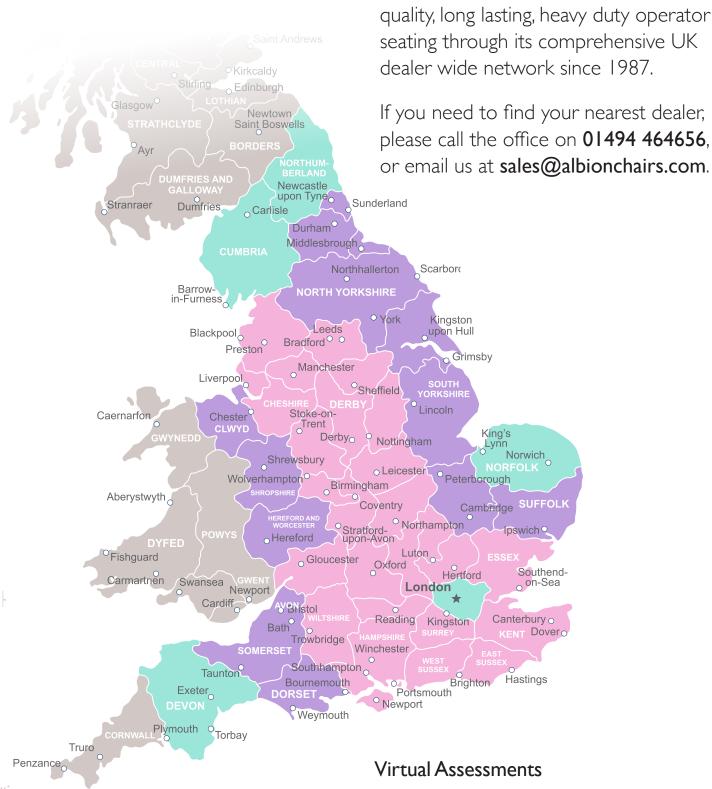

## delivery charges

All order acknowledgements show the Monday of the week commencing date and we assess on the Monday whether we will make the delivery as a single chair in a box, as multiple chairs in a pallet or if there is enough volume to justify us delivering in person.

If we deliver to your premises, you will receive your delivery free as normal but there may need to be assembly. If we deliver in person the chair will be fully assembled. If we deliver in a box or on a pallet, the spindle and base will need to be assembled. (See page 51 for assembly details). If we deliver on your behalf to your end user it will be charged at £25/chair for a business address and £40/chair if to end user home address; the end user will have to assemble the spindle/base. If you are unsure please call the sales office to confirm your price. (See page 51 for assembly details)