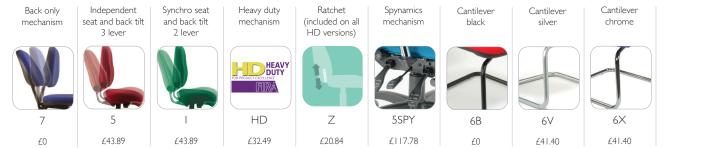

Flax, Nexus                                                                                         |
| 4      | Halcyon (Aspen, Cedar and Blossom), Hemp, Hi Tech(anti static), Kyoto, Mainline Twist, Oceanic, Sumi, Synergy |
| 5      | 24/7 +, 24/7 Flax, Aquarius, Blazer, Intervene (Plain and Texture), Regent, Silk, Track                       |
| 6      | Craggan Flax, Deca, Yoredale,                                                                                 |
| 7      |                                                                                                               |
| 8      | Synergy Quilt 170 (channel, chevron and hourglass), Vintage                                                   |

### assembly of boxed chairs



### mechanisms / undercarriage and other options



#### Seat options



#### Arm options



#### Base options



Extra personalisations

#### Sacral Duo upholstered Outside back UPH Pneumatic Mechanical Pneumatic pump Thoracic pump Headrest Heavy duty Anti static pump lumbar pump lumbar 2 way and mechanical headrest for seat & back for plastics dissapates static adjustable lumbar 2 way lumbar CODE: U CODE: SP CODE: LP CODE: L2 CODE: L2 LP CODE: TP CODE: HR2 CODE: HR CODE: DU CODE: AS £41.40 £41.40 £82.81 £124.21 £41.40 £81.23 £138.09 £41.40 £20.06 £162.45 (with MF £89.35) (with MF £146.20) (Special fabric required)

### parts price list

|     | CASTORS     |                                                               | EACH   | X5      |
|-----|-------------|---------------------------------------------------------------|--------|----